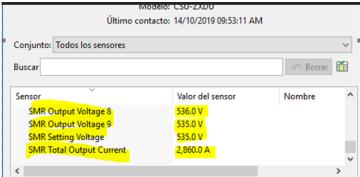

## Below are the differences found

## **DATA CENTER EXPERT**

## **WEB CLIENT**

| Auto refresh Refresh Set                              |                           | Auto refresh Refresh Set  |                   |
|-------------------------------------------------------|---------------------------|---------------------------|-------------------|
| Data Name                                             | Data Value                | Data Name                 | Data Value        |
| SMR Total Output Current(A)  Battery Total Current(A) | <mark>285.5</mark><br>1.7 | ■ SMR Output Voltage      |                   |
|                                                       | 53.5                      | SMR Output Voltage(V)-1#  | 53.3              |
| SMR Setting Current Limit                             | 1000                      | SMR Output Voltage(V)-2#  | <mark>53.4</mark> |
| Rate(%)  Battery Management                           | 2000                      | SMR Output Voltage(V)-3#  | 53.3              |
| Duration(Min)                                         | 6263                      | SMR Output Voltage(V)-4#  | <del>53.5</del>   |
|                                                       |                           | SMR Output Voltage(V)-5#  | <mark>53.4</mark> |
|                                                       |                           | SMR Output Voltage(V)-6#  | <del>53.4</del>   |
|                                                       |                           | SMR Output Voltage(V)-7#  | 53.5              |
|                                                       |                           | SMR Output Voltage(V)-8#  | <mark>53.6</mark> |
|                                                       |                           | SMR Output Voltage(V)-9#  | <mark>53.5</mark> |
|                                                       |                           | SMR Output Voltage(V)-10# | 53.4              |
|                                                       |                           | SMR Output Voltage(V)-11# | 53.2              |
|                                                       |                           | SMR Output Voltage(V)-12# | 53.2              |
|                                                       |                           | SMR Output Voltage(V)-13# | 53.2              |
|                                                       |                           | SMR Output Voltage(V)-14# | <mark>53.3</mark> |
|                                                       |                           | SMR Output Voltage(V)-15# | 53.2              |