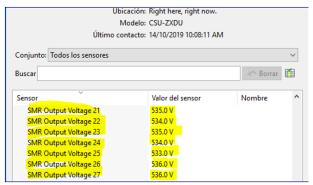

## Below are the differences found

## **DATA CENTER EXPERT**

## **WEB CLIENT**

| Auto refresh Refresh Set                              |                           | Auto refresh Refresh Set  |                   |
|-------------------------------------------------------|---------------------------|---------------------------|-------------------|
| Data Name                                             | Data Value                | Data Name                 | Data Value        |
| SMR Total Output Current(A)  Battery Total Current(A) | <mark>285.5</mark><br>1.7 | ■ SMR Output Voltage      |                   |
|                                                       | 53.5                      | SMR Output Voltage(V)-1#  | 53.3              |
| SMR Setting Current Limit                             | 1000                      | SMR Output Voltage(V)-2#  | <mark>53.4</mark> |
| Rate(%)  Battery Management                           | 2000                      | SMR Output Voltage(V)-3#  | 53.3              |
| Duration(Min)                                         | 6263                      | SMR Output Voltage(V)-4#  | <del>53.5</del>   |
|                                                       |                           | SMR Output Voltage(V)-5#  | <mark>53.4</mark> |
|                                                       |                           | SMR Output Voltage(V)-6#  | <del>53.4</del>   |
|                                                       |                           | SMR Output Voltage(V)-7#  | 53.5              |
|                                                       |                           | SMR Output Voltage(V)-8#  | <mark>53.6</mark> |
|                                                       |                           | SMR Output Voltage(V)-9#  | <mark>53.5</mark> |
|                                                       |                           | SMR Output Voltage(V)-10# | 53.4              |
|                                                       |                           | SMR Output Voltage(V)-11# | 53.2              |
|                                                       |                           | SMR Output Voltage(V)-12# | 53.2              |
|                                                       |                           | SMR Output Voltage(V)-13# | 53.2              |
|                                                       |                           | SMR Output Voltage(V)-14# | <mark>53.3</mark> |
|                                                       |                           | SMR Output Voltage(V)-15# | 53.2              |